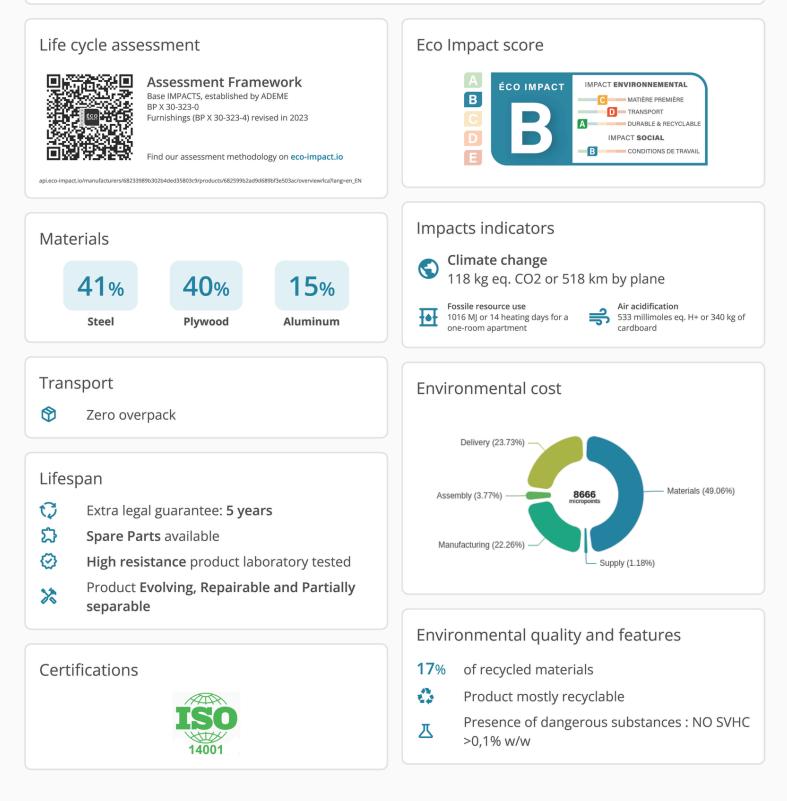

## A scientific and comprehensive assessment

For each product:

Eco Impact performs a life cycle assessment **(LCA)** and takes into account additional sector-specific criteria such as sustainability, reparability and working conditions. On average, **our team of engineers performs 71 environmental and social checks.** 

#### Environmental and social impact diagnostic by Eco Impact

Brand : LAMM | End of validity : 08/07/2027 Model : Study benche E4000 Category : Chair | Gross weight : 29.65 kg Dimensions : 100x31x75 cm