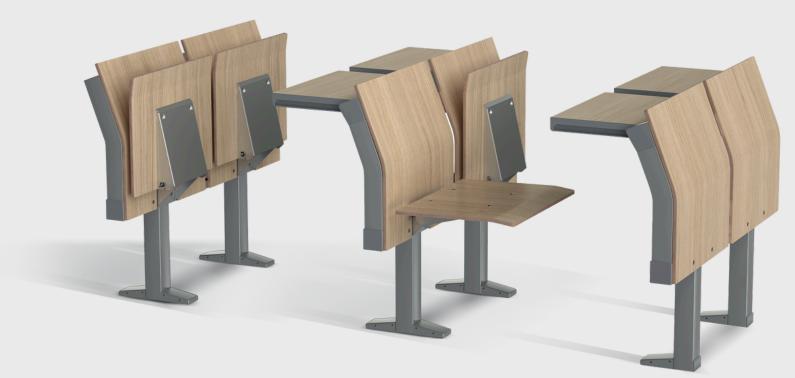

#### Environmental and social impact diagnostic by Eco Impact

Brand : LAMM | End of validity : 08/07/2027 Model : Study benche E4000 Category : Chair | Gross weight : 29.65 kg Dimensions : 100x31x75 cm