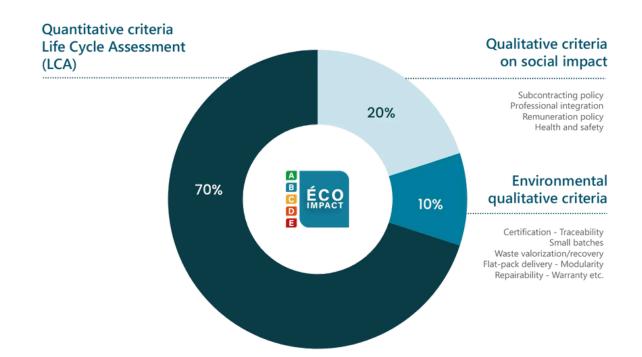

## A scientific and comprehensive assessment

For each product:

Eco Impact performs a life cycle assessment **(LCA)** and takes into account additional sector-specific criteria such as sustainability, reparability and working conditions. On average, **our team of engineers performs 71 environmental and social checks.** 